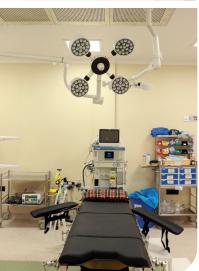

nant women/suspecting pregnancy.
- For Corporate/TPA Clients: An authorization letter from your company is required to conduct your Health Check-up. Please bring a Photocopy of your company's ID or Govt. Photo ID for any verification purpose. The report will be sent to your company or TPA office as per the agreement norms and hence please do not inquire about your test results at Sarv Hospital. Any of your family member's Health check-ups will be charged as per the Agreement norms.
- \* Please carry your passport if payment is to be done in foreign currency.
- \* Kindly contact our Health Check-up Service advisor to know more.
- \* Relatives are most welcome with the clients. In fact, we recommend that the family should be involved in the counseling sessions.





# TAKE A TOUR















## SARV MULTISPECIALTY HOSPITAL, VADODARA