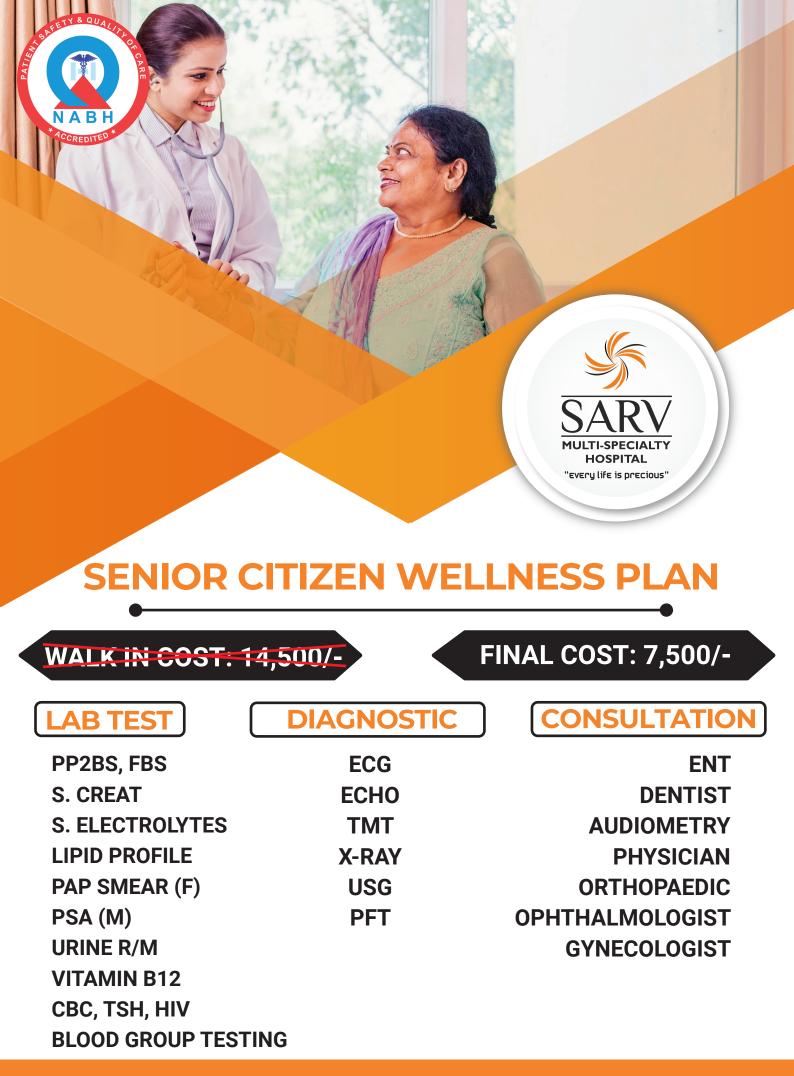

# WELL WOMEN PLAN

WALK IN COST: 7,830/-

FINAL COST: 4,000/-

#### LAB TEST

DIAGNOSTIC

**CONSULTATION** 

**FBS** PP2BS HBA1C SGPT TSH **VIT. B12** S. CREAT **PAP SMEAR CBC WITH ESR** LIPID PROFILE

ECG USG **X-RAY** 

DENTIST DIETICIAN DERMATOLOGIST **GYNECOLOGIST** 