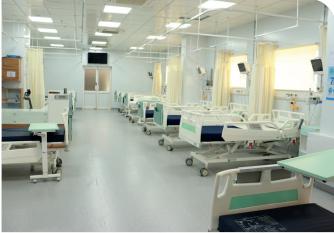

pregnant women/suspecting pregnancy.
- For Corporate/TPA Clients: An authorization letter from your company is required to conduct your Health Check-up. Please bring a Photocopy of your company's ID or Govt. Photo ID for any verification purpose. The report will be sent to your company or TPA office as per the agreement norms and hence please do not inquire about your test results at Sarv Hospital. Any of your family member's Health check-ups will be charged as per the Agreement norms.
- \* Please carry your passport if payment is to be done in foreign currency.
- \* Kindly contact our Health Check-up Service advisor to know more.
- \* Relatives are most welcome with the clients. In fact, we recommend that the family should be involved in the counseling sessions.





# TAKE A TOUR















## SARV MULTISPECIALTY HOSPITAL, VADODARA